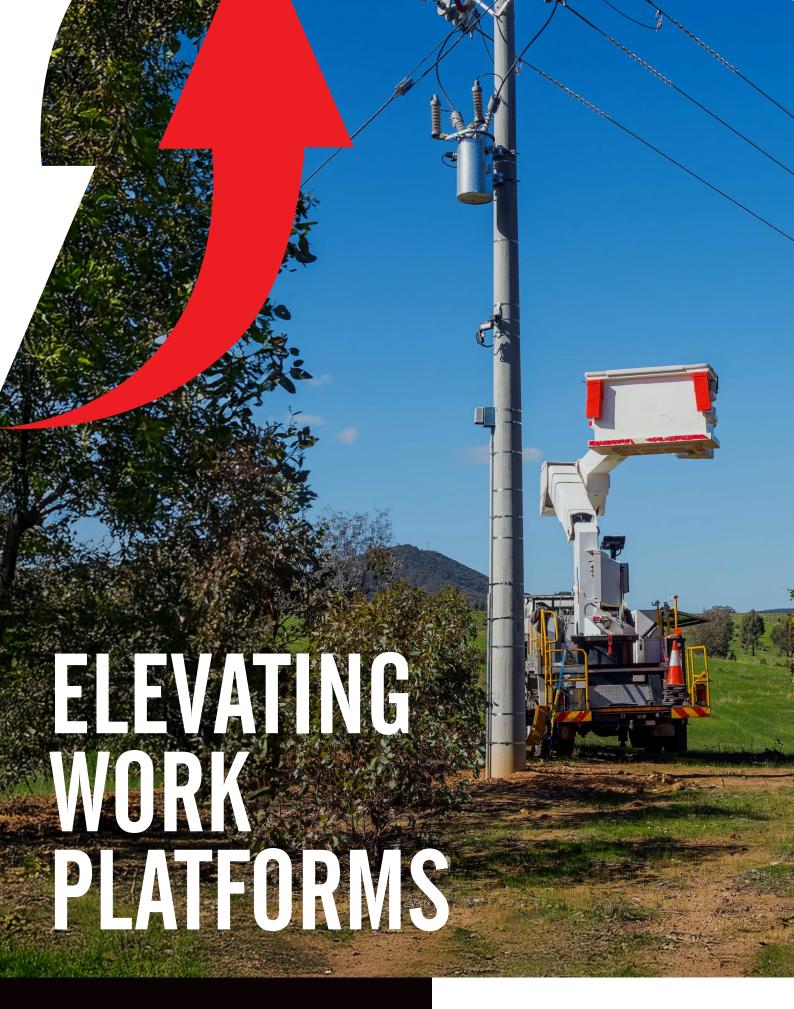

WHEN IT'S OILPATH—IT WORKS











# OUR MANIFOLDS ARE CUSTOM DESIGNED AND FIT-FOR-PURPOSE

At Oilpath, we believe that better performance comes from working together, and our engineers and field representatives will work with you to design your hydraulic control system.

We understand that optimising the performance of your machine starts with creative hydraulic integrated circuits, and when you work with Oilpath, you can work with our team of Hydraulic Engineers to create innovative solutions and provide full design support.

Our design engineers will collaborate with you and create your design prior to manufacturing a prototype. Then we'll make any necessary refinements and engineer your manifold to meet your exact specifications. With proprietary innovations, designing your hydrau