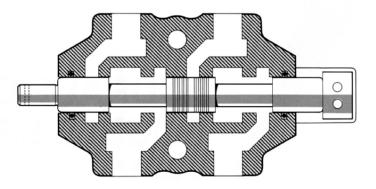

The OP80 Six Port Valve Series is a manually operated spool type 6-way 2-position selector valve. The high-quality cast-iron valve body is cast in Australia machined at Oilpath's Adelaide facility along with the plated hardened steel spools that have a metering facility that a smooth transition when moving between circuits and the other. The range also includes alternative actuation methods.

#### MATERIAL SPECIFICATIONS BODY

- Body ......High tensile strength Australian cast iron
- Spools......Hardened steel Electroless Nickel plated
- Seals.....Buna N