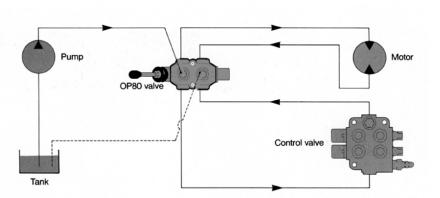

## **Typical application**

In this circuit OP80 valve is directing hydraulic pressure from pump to either a motor or a control valve.