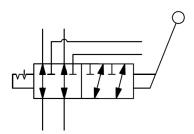

The OP80 Six Port Valve Series is a manually operated spool type 6-way 2-position selector valve. The high-quality cast-iron valve body is cast in Australia machined at Oilpath's Adelaide facility along with the plated hardened steel spools that have a metering facility that a smooth transition when moving between circuits and the other. The range also includes alternative actuation methods.

#### **OVERALL SPECIFICATIONS**

- Maximum working pressure.....210 bar (3000 psi)
- Maximum Casting shock pressure......840 bar (12,000 psi)
- Rated flow......118 ltrs/min (100. gpm)

#### MATERIAL SPECIFICATIONS BODY

- Body ......High tensile strength Australian cast iron
- Spools......Hardened steel Electroless Nickel plated
- Seals.....Buna N

#### STANDARD FEATURES

- 3-way 2-position circuit