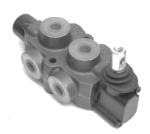

The OP80 Six Port Valve Series is a manually operated spool type 6-way 2-position selector valve. The high-quality cast-iron valve body is cast in Australia machined at Oilpath's Adelaide facility along with the plated hardened steel spools that have a metering facility that a smooth transition when moving between circuits and the other. The range also includes alternative actuation methods.

#### STANDARD FEATURES

- 3-way 2-position circuit
- 1/2" bspt Ports
- Simple push pull operation with Knob Actuator
- Front inlet port position
- Easily added to an existing OP20 Circuit